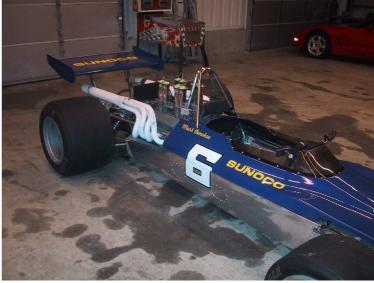

# COVENTRY CAT

**VOLUME 5, NUMBER 10** 

OCTOBER 2003

Scenes from JANE's September 2003 Events

Top left: Vin Fiz at the Collings Museum Top Right Bruce Cunningham at the British Invasion Left: Gary & John checking scores at Wilmington slalom Right: Mark Donahue's Indy car at Collings

Bob Collings was our host along with Bruce Ledoux, Sr and Bruce, Jr, the sponsors of the event. Bob Collings narrated the tour. Bob's philosophy is that all The Foundation's collection should be drivable or flyable even the cars and airplanes on display were restored to museum quality. He has collected examples of Indy cars, sprint cars, and midget racers, some very rare examples. An Indy turbo Porsche that only ran practice laps.....it was protested by Roger Penske because it was too fast! The Porsche one of only two cars made! A Penske/Mark Donahue Indy car that we had previously seen at the MOT in Brookline, MA was also on display. An example of the earlier Indy roadster, Offenhauser powered was also on display. The sprint cars and midget cars included a famous Caruso midget that ran at New England tracks and a Ford V8-60, a limited production engine, a smaller displacement version of the 85 hp flathead V8, made by the millions. Midgets were limited to 100 cubic inches and that made for some interesting engines that were also on display.