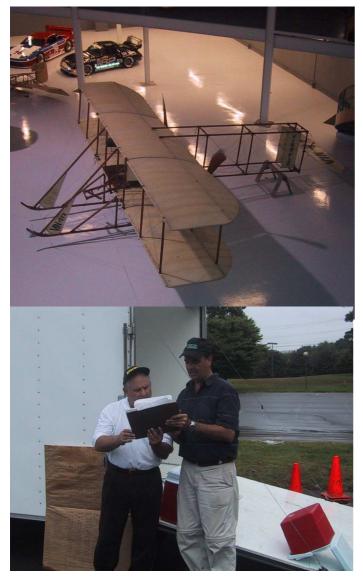

# COVENTRY CAT

**VOLUME 5, NUMBER 10** 

OCTOBER 2003

Scenes from JANE's September 2003 Events

Top left: Vin Fiz at the Collings Museum Top Right Bruce Cunningham at the British Invasion Left: Gary & John checking scores at Wilmington slalom Right: Mark Donahue's Indy car at Collings

Bob Collings was our host along with Bruce Ledoux, Sr and Bruce, Jr, the sponsors of the event. Bob Collings narrated the tour. Bob's philosophy is that all The Foundation's collection should be drivable or flyable even the cars and airplanes on display were restored to museum quality. He has collected examples of Indy cars, sprint cars, and midget racers, some very rare examples. An Indy turbo Porsche that only ran practice laps.....it was protested by Roger Penske because it was too fast! The Porsche one of only two cars made! A Penske/Mark Donahue Indy car that we had previously seen at the MOT in Brookline, MA was also on display. An example of the earlier Indy roadster, Offenhauser powered was also on display. The sprint cars and midget cars included a famous Caruso midget that ran at New England tracks and a Ford V8-60, a limited production engine, a smaller displacement version of the 85 hp flathead V8, made by the millions. Midgets were limited to 100 cubic inches and that made for some interesting engines that were also on display.

In the atrium, in the center of the building, a number of aircraft were also on display. The earliest was a "Vin/Fiz", the first airplane to fly coast to coast in 1913......it took 49 days and had to stop to refuel every 25 miles. The flight as was supported by a three car train, the sleeper, the spare parts car, and a workshop. The attraction was a \$10,000 prize offered by Wm Randolph Hurst to cross the USA in 30 days. The Vin Fiz crashed some 14 times and was repaired, but didn't collect the prize.