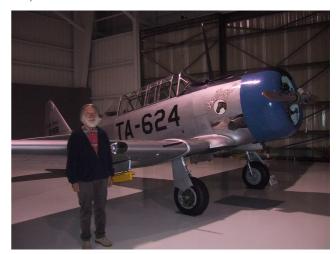

On display was a Steerman trainer, an AT6 trainer, a WWI Fokker Triplane a la Baron Von Ricthoven, a WWII Gernman recon plane and an early US jet (Lockheed Shooting Star?).

The Collings Foundation has a small grass strip behind the museum and can and does land and take off all the airplanes except the jet. They also have a touring flying circus which does air shows throughout the US. It includes a B17, a B24 and a B25, but the planes can't land at Stow. The weekend of the 20th and 21st of September, they were at Nashua, NH along with the AT6 trainer.

Paul Rickert got his wings in a similar AT6 trainer
A Ford V8 60 midget from the 1950's

PAGE 4 COVENTRY CAT