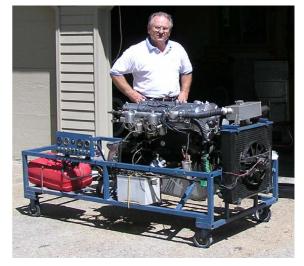

Bob Collings was our host along with Bruce Ledoux, Sr and Bruce, Jr, the sponsors of the event. Bob Collings narrated the tour. Bob's philosophy is that all The Foundation's collection should be drivable or flyable even the cars and airplanes on display were restored to museum quality. He has collected examples of Indy cars, sprint cars, and midget racers, some very rare examples. An Indy turbo Porsche that only ran practice laps.....it was protested by Roger Penske because it was too fast! The Porsche one of only two cars made! A Penske/Mark Donahue Indy car that we had previously seen at the MOT in Brookline, MA was also on display. An example of the earlier Indy roadster, Offenhauser powered was also on display. The sprint cars and midget cars included a famous Caruso midget that ran at New England tracks and a Ford V8-60, a limited production engine, a smaller displacement version of the 85 hp flathead V8, made by the millions. Midgets were limited to 100 cubic inches and that made for some interesting engines that were also on display.

In the atrium, in the center of the building, a number of aircraft were also on display. The earliest was a "Vin/Fiz", the first airplane to fly coast to coast in 1913......it took 49 days and had to stop to refuel every 25 miles. The flight as was supported by a three car train, the sleeper, the spare parts car, and a workshop. The attraction was a \$10,000 prize offered by Wm Randolph Hurst to cross the USA in 30 days. The Vin Fiz crashed some 14 times and was repaired, but didn't collect the prize.

On display was a Steerman trainer, an AT6 trainer, a WWI Fokker Triplane a la Baron Von Ricthoven, a WWII Gernman recon plane and an early US jet (Lockheed Shooting Star?).

The Collings Foundation has a small grass strip behind the museum and can and does land and take off all the airplanes except the jet. They also have a touring flying circus which does air shows throughout the US. It includes a B17, a B24 and a B25, but the planes can't land at Stow. The weekend of the 20th and 21st of September, they were at Nashua, NH along with the AT6 trainer.

The tour continues with a tour of the adjacent "car barn" which housed cars from a 1901 Olds through to some 1930's classics. Included in the collection was a Mercer runabout, the 1901 Olds, Dusenbergs, Cadillacs, Packards and other similar cars. It was a lovely collection and all in Concours condition.

The tour was followed up by a lovely buffet dinner with the choice of either peach or strawberry shortcake.

A great kickoff to JANE's new format and a great evening for all. A special thanks to Bob Collings, the Collings Foundation, and to the Ledou's.