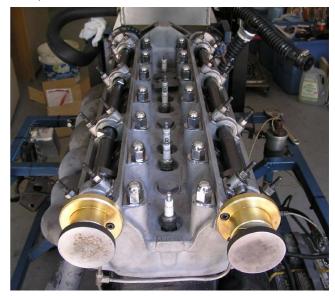

Paul Rickert got his wings in a similar AT6 trainer
A Ford V8 60 midget from the 1950's

PAGE 4 COVENTRY CAT