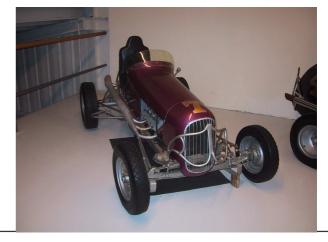

Bob Collings was our host along with Bruce Ledoux, Sr and Bruce, Jr, the sponsors of the event. Bob Collings narrated the tour. Bob's philosophy is that all The Foundation's collection should be drivable or flyable even the cars and airplanes on display were restored to museum quality. He has collected examples of Indy cars, sprint cars, and midget racers, some very rare examples. An Indy turbo Porsche that only ran practice laps.....it was protested by Roger Penske because it was too fast! The Porsche one of only two cars made! A Penske/Mark Donahue Indy car that we had previously seen at the MOT in Brookline, MA was also on display. An example of the earlier Indy roadster, Offenhauser powered was also on display. The sprint cars and midget cars included a famous Caruso midget that ran at New England tracks and a Ford V8-60, a limited production engine, a smaller displacement version of the 85 hp flathead V8, made by the millions. Midgets were limited to 100 cubic inches and that made for some interesting engines that were also on display.

Paul Rickert got his wings in a similar AT6 trainer
A Ford V8 60 midget from the 1950's

PAGE 4 COVENTRY CAT