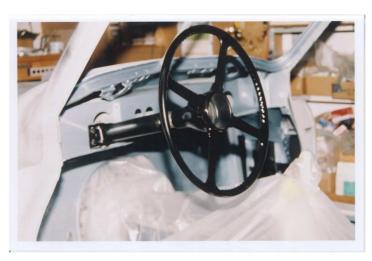

## Refitting the Steering Unit of My XK120

If you keep the back issues of "The Coventy Cat," you should refer to the February 2002 issue for a description of my rebuild of the steering box of my XK120 FHC. I still have nightmares about dropping all those loose balls on the dirty floor of my garage! Of course I found them all! (I think.) Well, my rebuild must have been successful because I filled the box with steering gear oil (Castrol 80-140 wt.) and stood it on end for a year and a half and it didn't leak! So now comes the time to refit the unit ( I am going to skip the description of removing the steering unit, since I did that on my car about a thousand years ago, and frankly can't remember how it goes. Consider that it has already been removed, the whole thing has been renovated, and we now have to put it back so that beautiful steering wheel (July 2003 issue) can be used to give direction to the car as it goes back to the paint shop.) . Here is how it is done.

## Steering Column fitted

or another to slip it under the track rod. Then shove in the bolt through the 'trunnion.' (OK, I will admit I copied that word out of the Service Manual. Don't you just love that word? (Q. What's a 'trunnion'? A. Cross between a turnip and an onion.) So what does it really mean? I looked it up in Webster's. It says, "Either of two opposite projecting pivots, journal, or *gudgeons*, that provide a means of swiveling or turning a cannon, engine cylinder, *Jaguar steering box*, etc." (Just kidding about the "Jaguar steering box." But not about the "gudgeon." That's for real. What the hell is a *gudgeon*? Turns out one definition of it is 'a small European fresh water fish.' I am not sure where this is going, so let's get back to fitting the steering unit.)

Now you can clamp the column to its bracket mounted on the dashboard and install the dashboard, telescopic dust cover and other finery to the steering column. Since that stuff comes later in my project, I jumped to the final step and slipped the steering wheel onto the splines. A circlip is applied to the top end of the shaft to prevent the steering wheel from coming off onto your lap during spirited driving. Finally, reattach the brake fluid reservoir where it belongs.