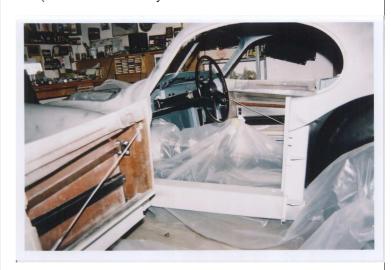

## Refitting the Steering Unit of My XK120

If you keep the back issues of "The Coventy Cat," you should refer to the February 2002 issue for a description of my rebuild of the steering box of my XK120 FHC. I still have nightmares about dropping all those loose balls on the dirty floor of my garage! Of course I found them all! (I think.) Well, my rebuild must have been successful because I filled the box with steering gear oil (Castrol 80-140 wt.) and stood it on end for a year and a half and it didn't leak! So now comes the time to refit the unit ( I am going to skip the description of removing the steering unit, since I did that on my car about a thousand years ago, and frankly can't remember how it goes. Consider that it has already been removed, the whole thing has been renovated, and we now have to put it back so that beautiful steering wheel (July 2003 issue) can be used to give direction to the car as it goes back to the paint shop.) . Here is how it is done.

Now you can clamp the column to its bracket mounted on the dashboard and install the dashboard, telescopic dust cover and other finery to the steering column. Since that stuff comes later in my project, I jumped to the final step and slipped the steering wheel onto the splines. A circlip is applied to the top end of the shaft to prevent the steering wheel from coming off onto your lap during spirited driving. Finally, reattach the brake fluid reservoir where it belongs.